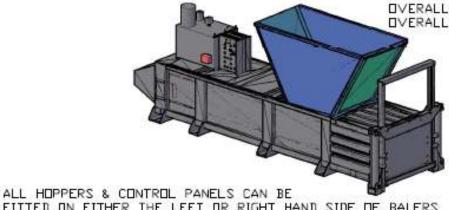

FITTED ON EITHER THE LEFT OR RIGHT HAND SIDE OF BALERS

| MACHINE SPEC. with CONVEYOR Overall Height | 3100mm                                     |
|--------------------------------------------|--------------------------------------------|
| Overall Width                              | 6700-6900mm Dependant on conveyor position |
| Overall Length                             | 7960mm                                     |
| Conveyor Belt width                        | 1100mm                                     |