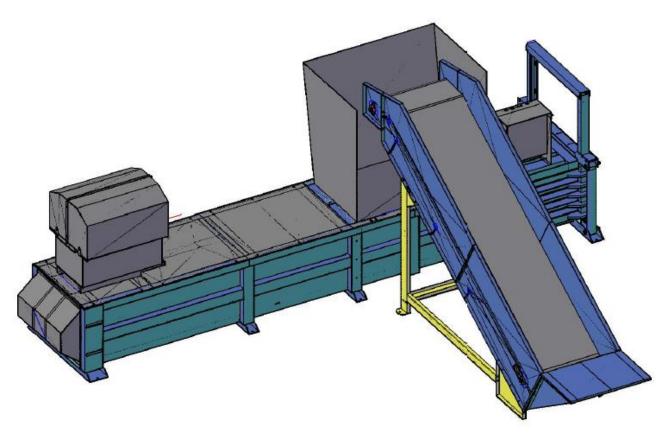

FITTED ON EITHER THE LEFT OR RIGHT HAND SIDE OF BALERS

| MACHINE SPEC. with CONVEYOR Overall Height | 3100mm                                     |
|--------------------------------------------|--------------------------------------------|
| Overall Width                              | 6700-6900mm Dependant on conveyor position |
| Overall Length                             | 7960mm                                     |
| Conveyor Belt width                        | 1100mm                                     |