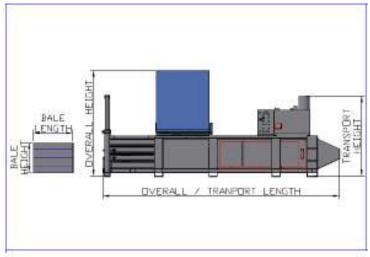

## SITE REQUIREMENT - H70 (April 14 +) **GENERAL COMPACTION UP TO 70 TONNE FORCE CYCLE TIME** 50-60 SECONDS **GUILLOTINE DOOR DOOR TYPE STANDARD BALE INDICATOR** LIGHT SIZE NO. OF RAMS 1 **TECHNICAL** 18Kw 3 PHASE **MOTOR TYPE** 63AMP **OPERATOR** 24V STANDARD **CONTROLS AUTO SHUT DOWN STANDARD OPERATING DOUBLE ACTING CYCLE EMERGENCY STOP STANDARD** MACHINE SPECIFICATION **OVERALL HEIGHT** HOPPER DEPENDANT **TRANSPORT** 2200mm **HEIGHT** LOADING HEIGHT HOPPER DEPENDANT **OVERALL WIDTH** HOPPER DEPENDANT **TRANSPORT** 2005mm WIDTH OVERALL LENGTH 7925mm **CHARGE BOX** 1850mm **LENGTH MACHINE WEIGHT** 9000 KG APPROX. **BALE SPECIFICATION WIDTH** 1100mm **LENGTH** 1400mm VARIABLE

750mm

450-800KGS