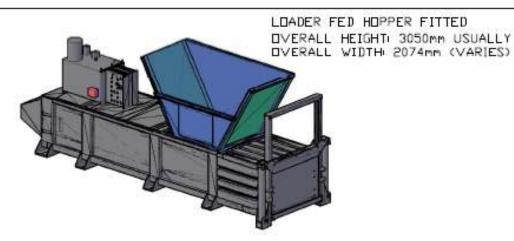

(Machine will be supplied with 63amp 5 pin male plug)

BINLIFT FITTED OVERALL HEIGHT: 2875mm OVERALL WIDTH 4500mm

MANUAL FEED HOPPER FITTED OVERALL HEIGHT: 2690mm OVERALL WIDTH: 2250mm

CONVEYOR FED HOPPER FITTED OVERALL HEIGHT: 3050mm USUALLY OVERALL WIDTH 2074mm (VARIES)