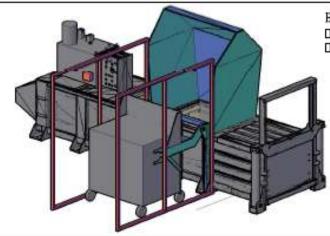

(Machine will be supplied with 63amp 5 pin male plug)

BINLIFT FITTED OVERALL HEIGHT: 2875mm OVERALL WIDTH 4500mm

MANUAL FEED HOPPER FITTED OVERALL HEIGHT: 2690mm OVERALL WIDTH: 2250mm

CONVEYOR FED HOPPER FITTED OVERALL HEIGHT: 3050mm USUALLY OVERALL WIDTH 2074mm (VARIES)

FITTED ON EITHER THE LEFT OR RIGHT HAND SIDE OF BALERS

| MACHINE SPEC. with CONVEYOR Overall Height | 3100mm                                     |
|--------------------------------------------|--------------------------------------------|
| Overall Width                              | 6700-6900mm Dependant on conveyor position |
| Overall Length                             | 7960mm                                     |
| Conveyor Belt width                        | 1100mm                                     |