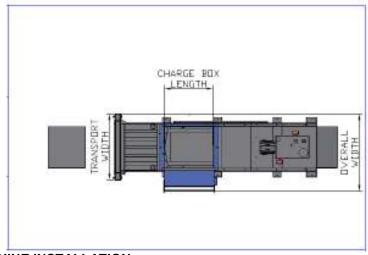

## SITE REQUIREMENT - H70 (April 14 +) **GENERAL COMPACTION UP TO 70 TONNE FORCE CYCLE TIME** 50-60 SECONDS **GUILLOTINE DOOR DOOR TYPE STANDARD BALE INDICATOR** LIGHT SIZE NO. OF RAMS 1 **TECHNICAL** 18Kw 3 PHASE **MOTOR TYPE** 63AMP **OPERATOR** 24V STANDARD **CONTROLS AUTO SHUT DOWN STANDARD OPERATING DOUBLE ACTING CYCLE EMERGENCY STOP STANDARD** MACHINE SPECIFICATION **OVERALL HEIGHT** HOPPER DEPENDANT **TRANSPORT** 2200mm **HEIGHT** LOADING HEIGHT HOPPER DEPENDANT **OVERALL WIDTH** HOPPER DEPENDANT **TRANSPORT** 2005mm WIDTH OVERALL LENGTH 7925mm **CHARGE BOX** 1850mm **LENGTH MACHINE WEIGHT** 9000 KG APPROX. **BALE SPECIFICATION WIDTH** 1100mm **LENGTH** 1400mm VARIABLE

## **MACHINE INSTALLATION**

6 NO. M16X150 RAWL BOLTS FOR FIXING TO GROUND