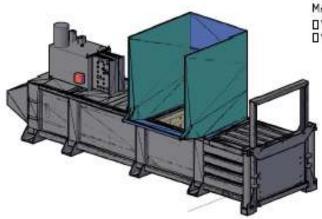

(Machine will be supplied with 63amp 5 pin male plug)

BINLIFT FITTED OVERALL HEIGHT: 2875mm OVERALL WIDTH 4500mm

MANUAL FEED HOPPER FITTED OVERALL HEIGHT: 2690mm OVERALL WIDTH: 2250mm

CONVEYOR FED HOPPER FITTED OVERALL HEIGHT: 3050mm USUALLY OVERALL WIDTH 2074mm (VARIES)

FITTED ON EITHER THE LEFT OR RIGHT HAND SIDE OF BALERS

| MACHINE SPEC. with CONVEYOR Overall Height | 3100mm                                     |
|--------------------------------------------|--------------------------------------------|
| Overall Width                              | 6700-6900mm Dependant on conveyor position |
| Overall Length                             | 7960mm                                     |
| Conveyor Belt width                        | 1100mm                                     |